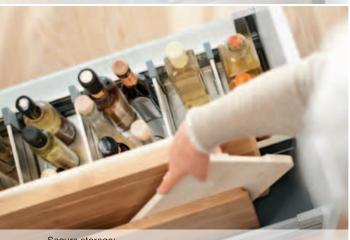

Available in container, utensil dividers and combination sets.

More about ORGA-LINE for drawers

The right ingredient can be found quickly.

Always accessible: The right lid for the right container

Secure storage: for cutting boards and bottles of every size

Cleaning is easily achieved:
with high-quality ORGA-LINE bottle rack

Dishwasher-proof:

with ORGA-LINE stainless steel containers