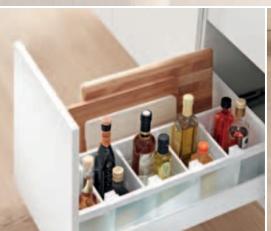

Available in container, utensil dividers and combination sets.

More about ORGA-LINE for drawers

The right ingredient can be found quickly.

Always accessible: The right lid for the right container

Secure storage: for cutting boards and bottles of every size

## **ORGA-LINE** for pull-outs

With ORGA-LINE, everything is stored where it can be seen; even larger items can be stored securely. You can achieve a complete overview of the contents of your drawers, so that the right lid for the right container can be easily found when you need it.