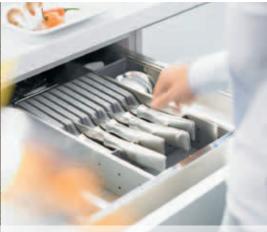

ensuring clear visibility of all drawer contents. Our experience and research data can provide helpful insights during the kitchen planning phase. Be inspired!

For more information about DYNAMIC SPACE go to www.blum.com

Blum's ORGA-LINE solutions will help make sure everything has its place and can be easily found when you need it.

- ORGA-LINE for drawers
- ORGA-LINE for pull-outs
- ORGA-LINE Kitchen Accessories

Blum's DYNAMIC SPACE – "ideas for practical kitchens" provides useful ideas and tips to help you create your own ideal kitchen. In general, it is based on three key ideas:









ORGA-LINE for pots and lids





ORGA-LINE for cutlery



ORGA-LINE for bottles and cutting boards



ORGA-LINE plate holder





ORGA-LINE for waste/recycling separation and cleaning agent storage



ORGA-LINE knife holder







## **ORGA-LINE** for drawers

ORGA-LINE containers or flexible utensil dividers can be arranged as required, depending on the items being stored. Cutlery and so much more stay perfectly organised in the high quality, hygienic stainless steel trays. The containers are removable and dishwasher safe. Suitable to be used throughout the home, not just the kitchen.

Available in container, utensil dividers and combination sets.



More about ORGA-LINE for drawers





The right ingredient can be found quickly.



Always accessible: The right lid for the right container



Secure storage: for cutting boards and bottles of every size





## **ORGA-LINE** for pull-outs

With ORGA-LINE, everything is stored where it can be seen; even larger items can be stored secure