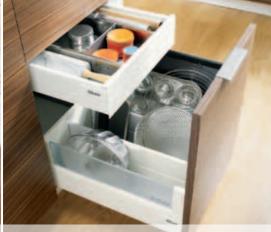

## **ORGA-LINE** for pull-outs

With ORGA-LINE, everything is stored where it can be seen; even larger items can be stored securely. You can achieve a complete overview of the contents of your drawers, so that the right lid for the right container can be easily found when you need it.

ORGA-LINE for pull-outs is available to suit both TANDEMBOX intivo and TANDEMBOX antaro drawer designs.

More about ORGA-LINE for pull-outs

with the ORGA-LINE film dispenser

thanks to the ORGA-LINE spice holder