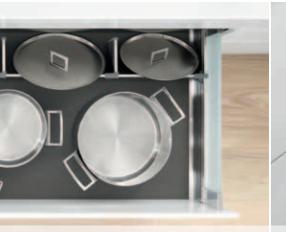

Blum's DYNAMIC SPACE – "ideas for practical kitchens" provides useful ideas and tips to help you create your own ideal kitchen. In general, it is based on three key ideas:

ORGA-LINE for pots and lids

ORGA-LINE for cutlery

## **ORGA-LINE** for pull-outs

With ORGA-LINE, everything is stored where it can be seen; even larger items can be stored securely. You can achieve a complete overview of the contents of your drawers, so that the right lid for the right container can be easily found when you need it.