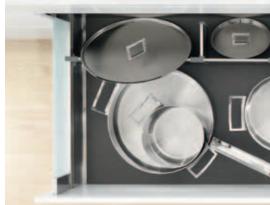

Blum's DYNAMIC SPACE – "ideas for practical kitchens" provides useful ideas and tips to help you create your own ideal kitchen. In general, it is based on three key ideas:

ORGA-LINE for pots and lids

ORGA-LINE for cutlery

Available in container, utensil dividers and combination sets.

More about ORGA-LINE for drawers

The right ingredient can be found quickly.

Always accessible: The right lid for the right container

Secure storage: for cutting boards and bottles of every size