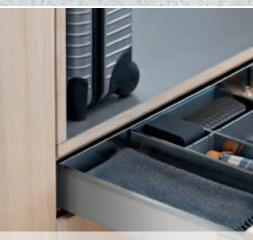

## **ORGA-LINE** for drawers

ORGA-LINE containers or flexible utensil dividers can be arranged as required, depending on the items being stored. Cutlery and so much more stay perfectly organised in the high quality, hygienic stainless steel trays. The containers are removable and dishwasher safe. Suitable to be used throughout the home, not just the kitchen.

Available in container, utensil dividers and combination sets.

More about ORGA-LINE for drawers

The right ingredient can be found quickly.

Always accessible: The right lid for the right container

Secure storage: for cutting boards and bottles of every size