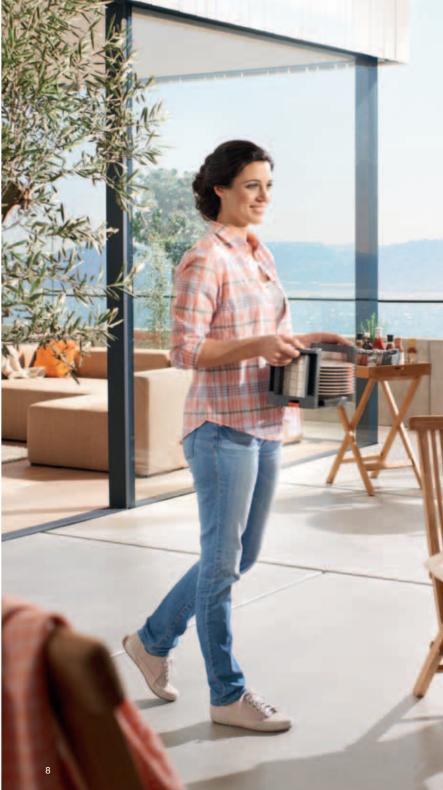

### Kitchen accessories

ORGA-LINE kitchen accessories simplify many tasks and provide organisation and overview. The film and foil dispensers, knife holder, spice and plate holders ensure that everything is close at hand and easy to use when you need it. ORGA-LINE kitchen accessories easily transport to your preparation area and simply store away when you are done.

Kitchen accessories are available individually or in kitchen accessory sets.

Note: D height pull-out is required to accommodate spice and plate holder accessories

More about ORGA-LINE kitchen accessories