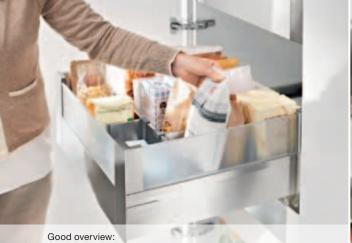

## **ORGA-LINE** for drawers

ORGA-LINE containers or flexible utensil dividers can be arranged as required, depending on the items being stored. Cutlery and so much more stay perfectly organised in the high quality, hygienic stainless steel trays. The containers are removable and dishwasher safe. Suitable to be used throughout the home, not just the kitchen.

Available in container, utensil dividers and combination sets.

More about ORGA-LINE for drawers

The right ingredient can be found quickly.

Always accessible: The right lid for the right container

Secure storage: for cutting boards and bottles of every size