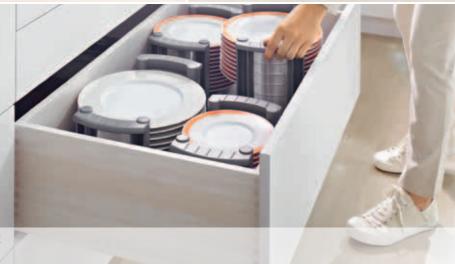

ORGA-LINE for bottles and cutting boards

ORGA-LINE plate holder

ORGA-LINE for waste/recycling separation and cleaning agent storage

ORGA-LINE knife holder

Kitchen accessories are available individually or in kitchen accessory sets.

Note: D height pull-out is required to accommodate spice and plate holder accessories

More about ORGA-LINE kitchen accessories