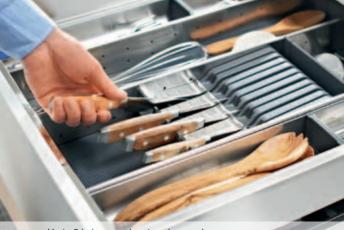

the kitchen.

Available in container, utensil dividers and combination sets.



More about ORGA-LINE for drawers





The right ingredient can be found quickly.



Always accessible: The right lid for the right container



Secure storage: for cutting boards and bottles of every size





## **ORGA-LINE** for pull-outs

With ORGA-LINE, everything is stored where it can be seen; even larger items can be stored securely. You can achieve a complete overview of the contents of your drawers, so that the right lid for the right container can be easily found when you need it.

ORGA-LINE for pull-outs is available to suit both TANDEMBOX intivo and TANDEMBOX antaro drawer designs.



More about ORGA-LINE for pull-outs





with the ORGA-LINE film dispenser



thanks to the ORGA-LINE spice holder



Up to 9 knives can be stored securely: with the ORGA-LINE knife holder





### Kitchen accessories

ORGA-LINE kitchen accessories simplify many tasks and provide organisation and overview. The film and foil dispensers, knife holder, spice and plate holders ensure that everything is close at hand and easy to use when you need it. ORGA-LINE kitchen accessories easily transport to your preparation area and simply store away when you are done.

Kitchen accessories are available individually or in kitchen accessory sets.

Note: D height pull-out is required to accommodate spice and plate holder accessories



More about ORGA-LINE kitchen accessories





Cleaning is easily achieved:
with high-quality ORGA-LINE bottle rack



Dishwasher-proof:

with ORGA-LINE stainless steel containers





#