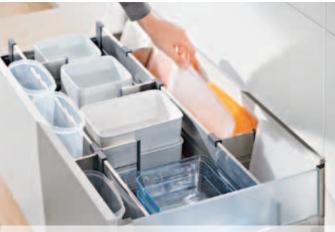

## **ORGA-LINE** for pull-outs

With ORGA-LINE, everything is stored where it can be seen; even larger items can be stored securely. You can achieve a complete overview of the contents of your drawers, so that the right lid for the right container can be easily found when you need it.

ORGA-LINE for pull-outs is available to suit both TANDEMBOX intivo and TANDEMBOX antaro drawer designs.

More about ORGA-LINE for pull-outs

with the ORGA-LINE film dispenser

thanks to the ORGA-LINE spice holder