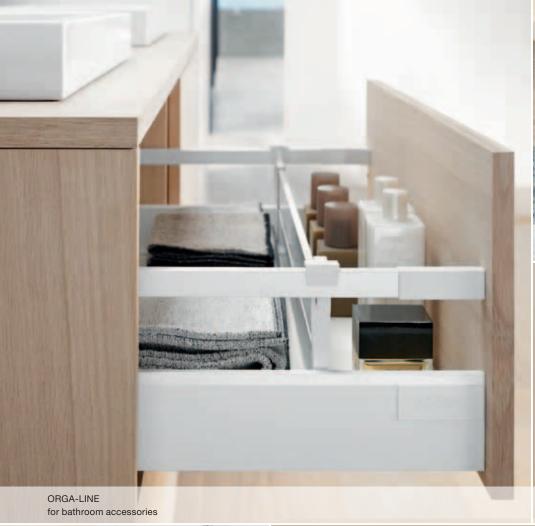

ORGA-LINE for the living area

ORGA-LINE for the closet

ORGA-LINE for cooking ingredients

ORGA-LINE for the bathroom

# Practical versatility

ORGA-LINE can enhance practicality throughout the entire home.

Optimise your storage and access in bathrooms, wardrobes, entertainment units and the study.