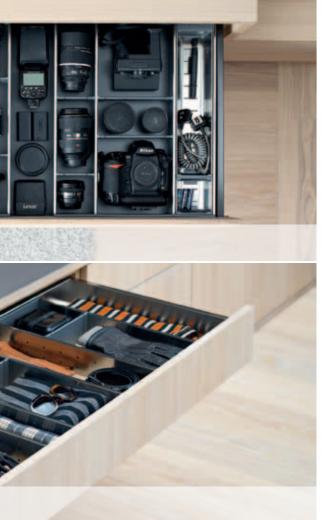

# Practical versatility

ORGA-LINE can enhance practicality throughout the entire home.

Optimise your storage and access in bathrooms, wardrobes, entertainment units and the study.

# Be inspired

ORGA-LINE can enhance practicality across your home and is suitable for all of Blum's cabinet solutions, TANDEMBOX, MOVENTO & TANDEM pull-outs and drawers.

The right design of material, colours and shape creates a harmonious look - in the kitchen and other living areas. Ask your kitchen designer or kitchen manufacturer how you can ensure practicality in your new kitchen.