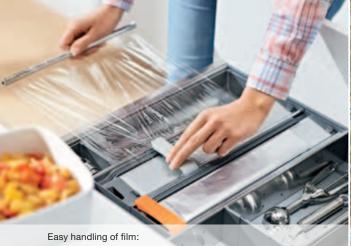

ORGA-LINE for pull-outs is available to suit both TANDEMBOX intivo and TANDEMBOX antaro drawer designs.

More about ORGA-LINE for pull-outs

with the ORGA-LINE film dispenser

thanks to the ORGA-LINE spice holder