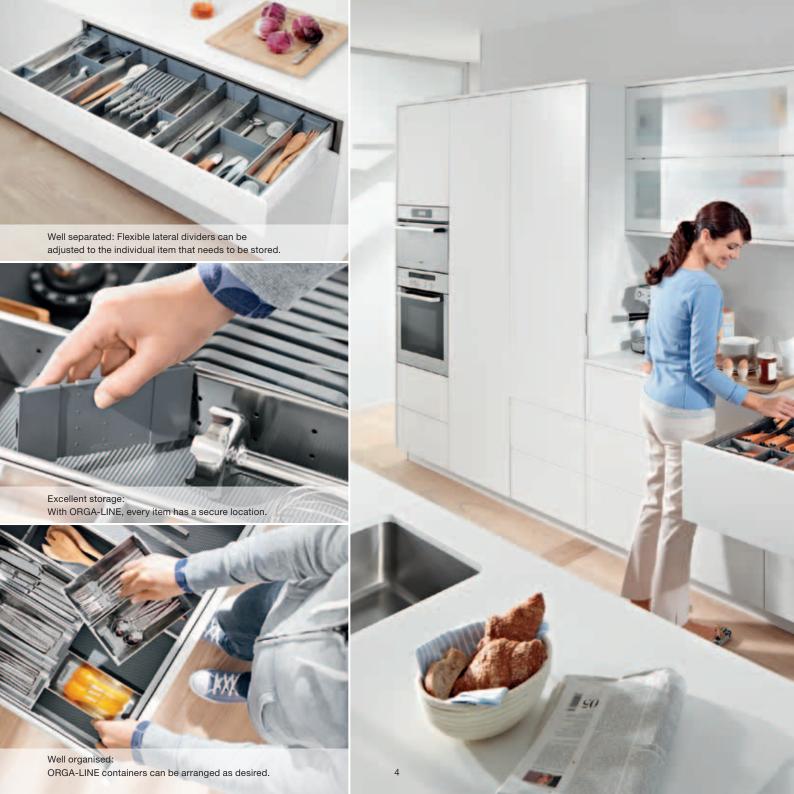

#### DYNAMIC SPACE delivers ideas for practical kitchens.

Well designed products such as ORGA-LINE bring high levels of functionality to every kitchen. ORGA-LINE inner dividers and containers organise interiors ensuring clear visibility of all drawer contents. Our experience and research data can provide helpful insights during the kitchen planning phase. Be inspired!

## **ORGA-LINE** for drawers

ORGA-LINE containers or flexible utensil dividers can be arranged as required, depending on the items being stored. Cutlery and so much more stay perfectly organised in the high quality, hygienic stainless steel trays. The containers are removable and dishwasher safe. Suitable to be used throughout the home, not just the kitchen.