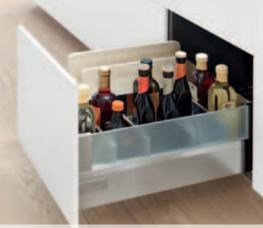

## **ORGA-LINE** for pull-outs

With ORGA-LINE, everything is stored where it can be seen; even larger items can be stored securely. You can achieve a complete overview of the contents of your drawers, so that the right lid for the right container can be easily found when you need it.

ORGA-LINE for pull-outs is available to suit both TANDEMBOX intivo and TANDEMBOX antaro drawer designs.

More about ORGA-LINE for pull-outs

with the ORGA-LINE film dispenser

thanks to the ORGA-LINE spice holder