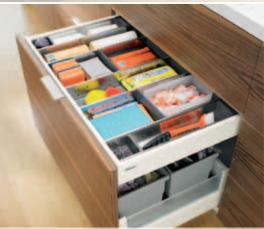

### Kitchen accessories

ORGA-LINE kitchen accessories simplify many tasks and provide organisation and overview. The film and foil dispensers, knife holder, spice and plate holders ensure that everything is close at hand and easy to use when you need it. ORGA-LINE kitchen accessories easily transport to your preparation area and simply store away when you are done.

Kitchen accessories are available individually or in kitchen accessory sets.

Note: D height pull-out is required to accommodate spice and plate holder accessories

More about ORGA-LINE kitchen accessories