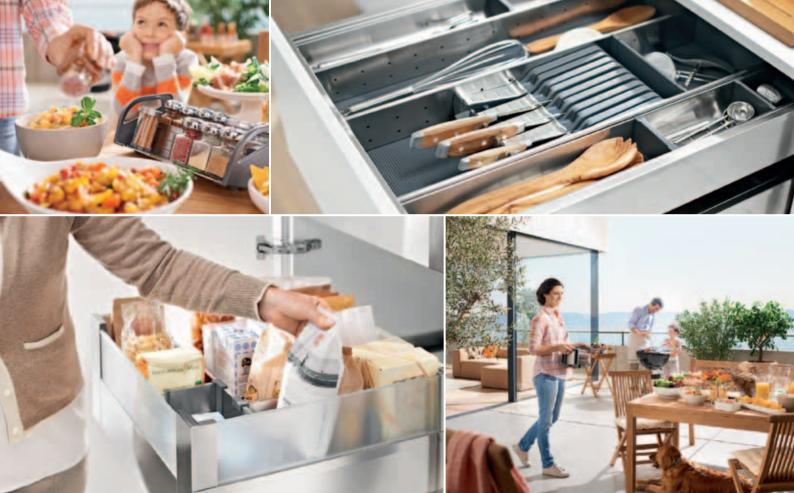

### What makes kitchens practical?

Kitchens have to prove themselves during everyday activities for up to 20 years or more. A well equipped kitchen can lessen the workload and support kitchen users in their daily tasks. Blum requirement research has shown that practical kitchens have three essential features: simple workflows, optimal space usage and top quality motion. In short, workflow, space and motion.

#### DYNAMIC SPACE delivers ideas for practical kitchens.

Well designed products such as ORGA-LINE bring high levels of functionality to every kitchen. ORGA-LINE inner dividers and containers organise interiors ensuring clear visibility of all drawer contents. Our experience and research data can provide helpful insights during the kitchen planning phase. Be inspired!

## **ORGA-LINE** for drawers

ORGA-LINE containers or flexible utensil dividers can be arranged as required, depending on the items being stored. Cutlery and so much more stay perfectly organised in the high quality, hygienic stainless steel trays. The containers are removable and dishwasher safe. Suitable to be used throughout the home, not just the kitchen.

## **ORGA-LINE** for pull-outs

With ORGA-LINE, everything is stored where it can be seen; even larger items can be stored securely. You can achieve a complete overview of the contents of your drawers, so that the right lid for the right container can be easily found when you need it.

### Kitchen accessories

ORGA-LINE kitchen accessories simplify many tasks and provide organisation and overview. The film and foil dispensers, knife holder, spice and plate holders ensure that everything is close at hand and easy to use when you need it. ORGA-LINE kitchen accessories easily transport to your preparation area and simply store away when you are done.