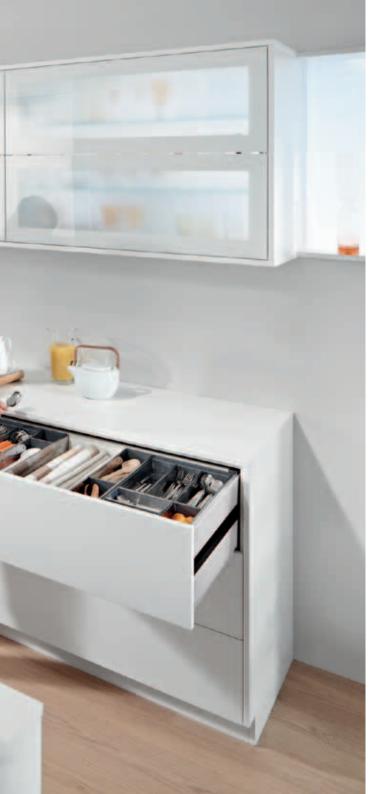

## **ORGA-LINE** for drawers

ORGA-LINE containers or flexible utensil dividers can be arranged as required, depending on the items being stored. Cutlery and so much more stay perfectly organised in the high quality, hygienic stainless steel trays. The containers are removable and dishwasher safe. Suitable to be used throughout the home, not just the kitchen.

Available in container, utensil dividers and combination sets.

More about ORGA-LINE for drawers

The right ingredient can be found quickly.

Always accessible: The right lid for the right container

Secure storage: for cutting boards and bottles of every size