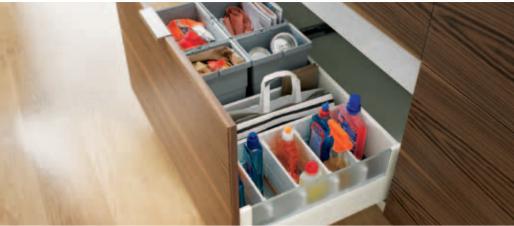

ORGA-LINE for bottles and cutting boards

ORGA-LINE plate holder

ORGA-LINE for waste/recycling separation and cleaning agent storage

ORGA-LINE knife holder

## **ORGA-LINE** for pull-outs

With ORGA-LINE, everything is stored where it can be seen; even larger items can be stored securely. You can achieve a complete overview of the contents of your drawers, so that the right lid for the right container can be easily found when you need it.