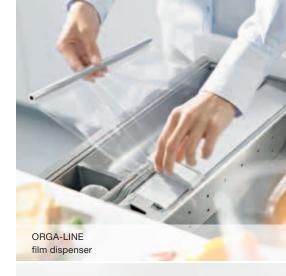

ORGA-LINE for pull-outs is available to suit both TANDEMBOX intivo and TANDEMBOX antaro drawer designs.

More about ORGA-LINE for pull-outs

with the ORGA-LINE film dispenser

thanks to the ORGA-LINE spice holder