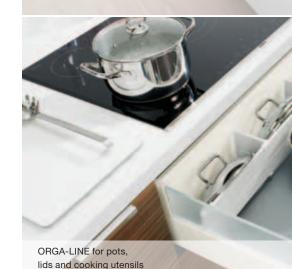

## **ORGA-LINE** for pull-outs

With ORGA-LINE, everything is stored where it can be seen; even larger items can be stored securely. You can achieve a complete overview of the contents of your drawers, so that the right lid for the right container can be easily found when you need it.

Blum's DYNAMIC SPACE – "ideas for practical kitchens" provides useful ideas and tips to help you create your own ideal kitchen. In general, it is based on three key ideas:

ORGA-LINE for pots and lids

ORGA-LINE for cutlery