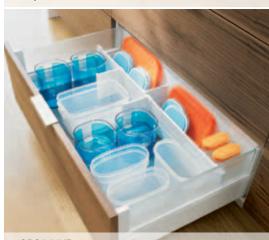

## **ORGA-LINE** for drawers

ORGA-LINE containers or flexible utensil dividers can be arranged as required, depending on the items being stored. Cutlery and so much more stay perfectly organised in the high quality, hygienic stainless steel trays. The containers are removable and dishwasher safe. Suitable to be used throughout the home, not just the kitchen.

Available in container, utensil dividers and combination sets.

More about ORGA-LINE for drawers

The right ingredient can be found quickly.

Always accessible: The right lid for the right container

Secure storage: for cutting boards and bottles of every size