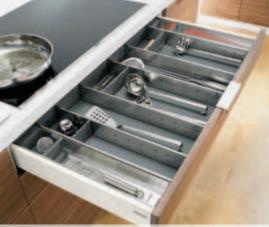

## **ORGA-LINE** for drawers

ORGA-LINE containers or flexible utensil dividers can be arranged as required, depending on the items being stored. Cutlery and so much more stay perfectly organised in the high quality, hygienic stainless steel trays. The containers are removable and dishwasher safe. Suitable to be used throughout the home, not just the kitchen.

Available in container, utensil dividers and combination sets.

More about ORGA-LINE for drawers

The right ingredient can be found quickly.

Always accessible: The right lid for the right container

Secure storage: for cutting boards and bottles of every size