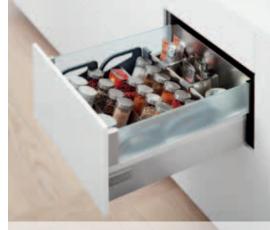

## **ORGA-LINE** for drawers

ORGA-LINE containers or flexible utensil dividers can be arranged as required, depending on the items being stored. Cutlery and so much more stay perfectly organised in the high quality, hygienic stainless steel trays. The containers are removable and dishwasher safe. Suitable to be used throughout the home, not just the kitchen.

Available in container, utensil dividers and combination sets.

More about ORGA-LINE for drawers

The right ingredient can be found quickly.

Always accessible: The right lid for the right container

Secure storage: for cutting boards and bottles of every size