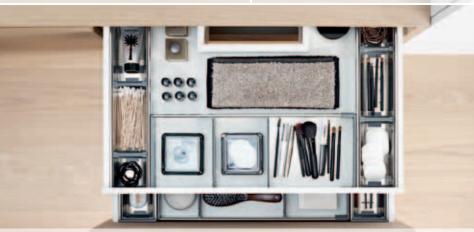

## **ORGA-LINE** for drawers

ORGA-LINE containers or flexible utensil dividers can be arranged as required, depending on the items being stored. Cutlery and so much more stay perfectly organised in the high quality, hygienic stainless steel trays. The containers are removable and dishwasher safe. Suitable to be used throughout the home, not just the kitchen.

Available in container, utensil dividers and combination sets.

More about ORGA-LINE for drawers

The right ingredient can be found quickly.

Always accessible: The right lid for the right container

Secure storage: for cutting boards and bottles of every size