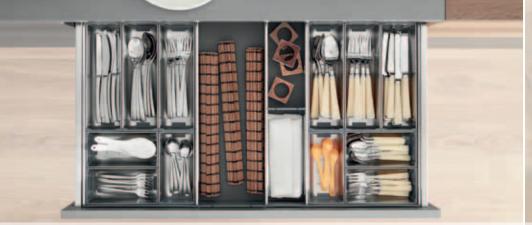

## **ORGA-LINE** for drawers

ORGA-LINE containers or flexible utensil dividers can be arranged as required, depending on the items being stored. Cutlery and so much more stay perfectly organised in the high quality, hygienic stainless steel trays. The containers are removable and dishwasher safe. Suitable to be used throughout the home, not just the kitchen.

Available in container, utensil dividers and combination sets.

More about ORGA-LINE for drawers

The right ingredient can be found quickly.

Always accessible: The right lid for the right container

Secure storage: for cutting boards and bottles of every size