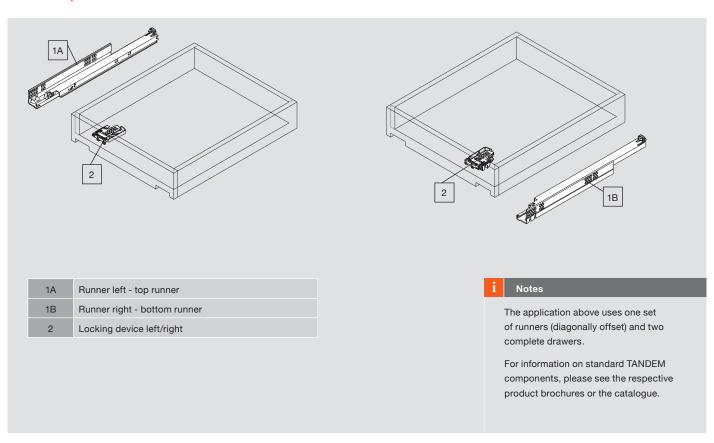

| Back heights |                  |                  |
|--------------|------------------|------------------|
|              |                  |                  |
| Height       | TANDEMBOX antaro | TANDEMBOX intivo |
| М            | 84 mm            | 84 mm            |
| В            | 135 mm           | _                |
| С            | 167 mm           | _                |
| D            | 199 mm           | 199 mm           |

## *îblum*

#### **Application Overview**

#### **Product**



## Description

- Stable solution thanks to diagonally offset runners
- Blum ease of use with BLUMOTION soft-close for silent and effortless closing action
- High carrying capacity of 20 kg per base cabinet
- Suitable for cabinet width of 150 mm

### Space requirement



## Order specification







## *îblum*

#### **Application Overview**

#### **Product**



## Description

- Stable solution thanks to diagonally offset
- Blum ease of use with BLUMOTION soft-close for silent and effortless closing action
- High carrying capacity of 20 kg per base cabinet
- Suitable for cabinet width of 200 mm

### Space requirement



## Order specification







#### MOTION TECHNOLOGIES

#### Ablum

#### **Technology that inspires**

Sophisticated, tried-and-tested motion technology supports easy opening and soft-close furniture solutions by Blum. Your customers will enjoy ease of use and quality of motion in their furniture.



#### **BLUMOTION** soft-close

With BLUMOTION soft-close, drawers and pull-outs will close silently and effortlessly; regardless of how much force is used, how heavi