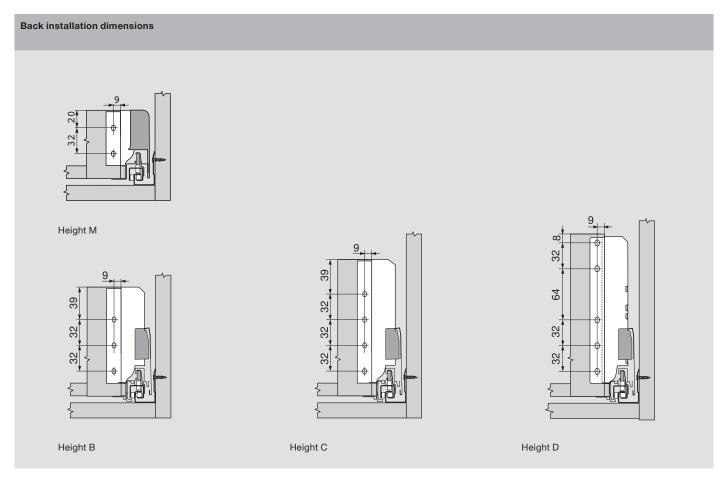

## *îblum*

| Back heights |                  |                  |
|--------------|------------------|------------------|
|              |                  |                  |
| Height       | TANDEMBOX antaro | TANDEMBOX intivo |
| М            | 84 mm            | 84 mm            |
| В            | 135 mm           | _                |
| С            | 167 mm           | _                |
| D            | 199 mm           | 199 mm           |