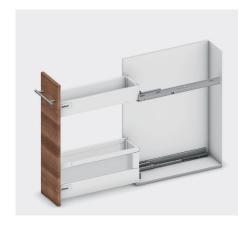

## Description

- Stable solution thanks to diagonally offset runners
- Blum ease of use with BLUMOTION soft-close for silent and effortless closing action
- High carrying capacity of 20 kg per base cabinet
- Suitable for cabinet width of 150 mm