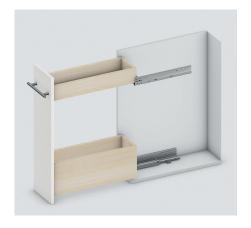

#### **Practical Solution**

Blum's idea for narrow cabinets offers a simple option for making use of even the smallest storage space in the kitchen, without compromising stability and quality of motion. Depending on requirements, this solution can be based on BOX systems or wooden drawers with the appropriate runner systems.

### Description

- Stable solution thanks to diagonally offset runners
- Ease of use with BLUMOTION soft-close for silent and effortless closing action
- High carrying capacity of 20 kg per base cabinet
- Compatible with TANDEMBOX intivo and TANDEMBOX antaro
- Suitable for cabinet width of 200 mm

## Description

- Stable solution thanks to diagonally offset runners
- Blum ease of use with BLUMOTION soft-close for silent and effortless closing action
- High carrying capacity of 20 kg per base cabinet
- Suitable for cabinet width of 150 mm

## Description

- Stable solution thanks to diagonally offset
- Blum ease of use with BLUMOTION soft-close for silent and effortless closing action
- High carrying capacity of 20 kg per base cabinet
- Suitable for cabinet width of 200 mm