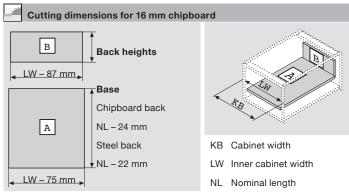

## *îblum*

| Back heights |                  |                  |
|--------------|------------------|------------------|
|              |                  |                  |
| Height       | TANDEMBOX antaro | TANDEMBOX intivo |
| М            | 84 mm            | 84 mm            |
| В            | 135 mm           | _                |
| С            | 167 mm           | _                |
| D            | 199 mm           | 199 mm           |