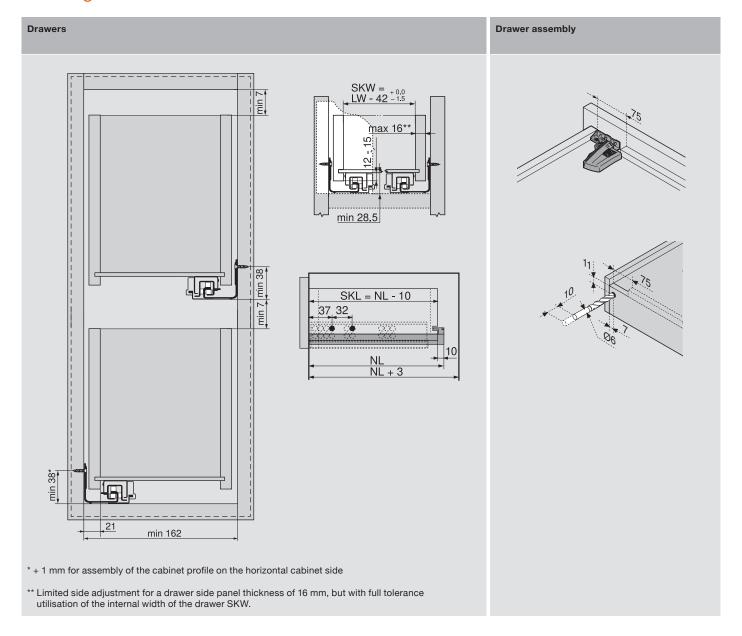

### Space requirement

Place the SERVO-DRIVE uno unit on the left side of the cabinet and ensure the lever is pointing down (see image below for measurements).

Internal measurements for a D-height TANDEMBOX antaro pull-out. Minimum space required: Min. LT = NL + 35