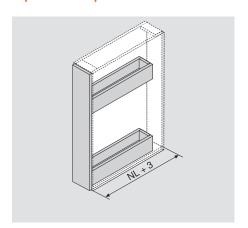

## *îblum*















| Back heights |                  |                  |
|--------------|------------------|------------------|
|              |                  |                  |
| Height       | TANDEMBOX antaro | TANDEMBOX intivo |
| М            | 84 mm            | 84 mm            |
| В            | 135 mm           | _                |
| С            | 167 mm           | _                |
| D            | 199 mm           | 199 mm           |

## *îblum*

#### **Application Overview**

#### **Product**



## Description

- Stable solution thanks to diagonally offset runners
- Blum ease of use with BLUMOTION soft-close for silent and effortless closing action
- High carrying capacity of 20 kg per base cabinet
- Suitable for cabinet width of 150 mm

### Space requirement



## Order specification







## *îblum*

#### **Application Overview**

#### **Product**



## Description

- Stable solution thanks to diagonally offset
- Blum ease of use with BLUMOTION soft-close for silent and effortless closing action
- High carrying capacity of 20 kg per base cabinet
- Suitable for cabinet width of 200 mm

### Space requirement



## Order specification







#### MOTION TECHNOLOGIES

#### Ablum

#### **Technology that inspires**

Sophisticated, tried-and-tested motion technology supports easy opening and soft-close furniture solutions by Blum. Your customers will enjoy ease of use and quality of motion in their furniture.



#### **BLUMOTION** soft-close

With BLUMOTION soft-close, drawers and pull-outs will close silently and effortlessly; regardless of how muc