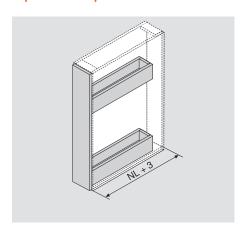

С            | 167 mm           | _                |
| D            | 199 mm           | 199 mm           |

## *îblum*

#### **Application Overview**

#### **Product**



## Description

- Stable solution thanks to diagonally offset runners
- Blum ease of use with BLUMOTION soft-close for silent and effortless closing action
- High carrying capacity of 20 kg per base cabinet
- Suitable for cabinet width of 150 mm

### Space requirement



## Order specification







## *îblum*

#### **Application Overview**

#### **Product**



## Description

- Stable solution thanks to diagonally offset
- Blum ease of use with BLUMOTION soft-close for silent and effortless closing action
- High carrying capacity of 20 kg per base cabinet
- Suitable for cabinet width of 200 mm

### Space requirement



## Order specification







#### MOTION TECHNOLOGIES

#### Ablum

#### **Technology that inspires**

Sophisticated, tried-and-tested motion technology supports easy opening and soft-close furniture solutions by Blum. Your customers will enjoy ease of use and quality of motion in their furniture.



#### **BLUMOTION** soft-close

With BLUMOTION soft-close, drawers and pull-outs will close silently and effortlessly; regardless of how much force is used, how heavily laden the drawers or pull-outs are, or how heavy the fronts are. BLUMOTION soft-close adapts itself to the size, weight and speed of the closing furniture and is integrated into virtually all of our fitting solutions; including our narrow cabinet solutions for TANDEMBOX intivo and TANDEMBOX antaro, MOVENTO and TANDEM.



####