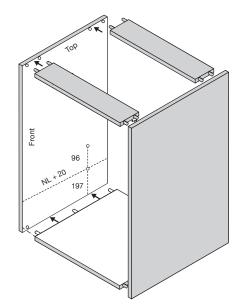

Place the SERVO-DRIVE uno unit on the left side of the cabinet and ensure the lever is pointing down (see image below for measurements).

Internal measurements for a D-height TANDEMBOX antaro pull-out. Minimum space required: Min. LT = NL + 35