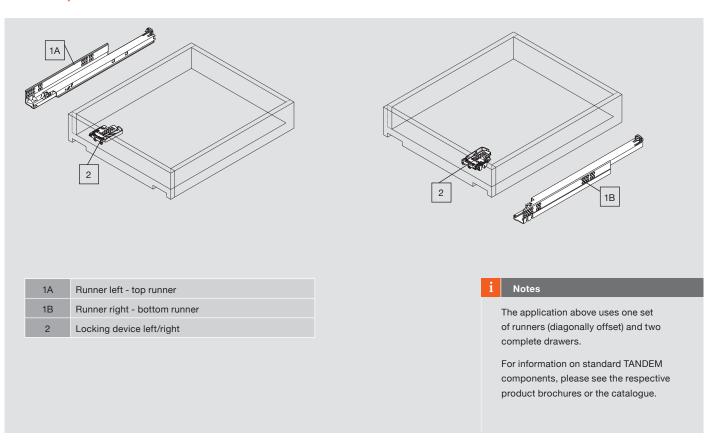

#### **Application Overview**

**TANDEMBOX** 

### Description

- Stable solution thanks to diagonally offset runners
- Ease of use with BLUMOTION soft-close for silent and effortless closing action
- High carrying capacity of 20 kg per base cabinet
- Compatible with TANDEMBOX intivo and TANDEMBOX antaro
- Suitable for cabinet width of 200 mm

#### **Application Overview**

## Description

- Stable solution thanks to diagonally offset runners
- Blum ease of use with BLUMOTION soft-close for silent and effortless closing action
- High carrying capacity of 20 kg per base cabinet
- Suitable for cabinet width of 150 mm

## Description

- Stable solution thanks to diagonally offset
- Blum ease of use with BLUMOTION soft-close for silent and effortless closing action
- High carrying capacity of 20 kg per base cabinet
- Suitable for cabinet width of 200 mm