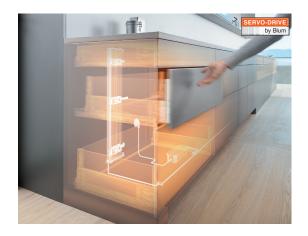

#### **SERVO-DRIVE** electrical opening

SERVO-DRIVE electrical motion support system opens handle-less fronts for drawers and pull-outs with just a light touch. A gentle pull on handles will also trigger the opening impulse.

The narrow cabinet solution for TANDEMBOX, MOVENTO and TANDEM with integrated BLUMOTION soft-close, can be combined with SERVO-DRIVE uno (single set Z10D0311) to achieve a complete solution for effortless opening and closing.

Place the SERVO-DRIVE uno unit on the left side of the cabinet and ensure the lever is pointing down (see image below for measurements).

Internal measurements for a D-height TANDEMBOX antaro pull-out. Minimum space required: Min. LT = NL + 35