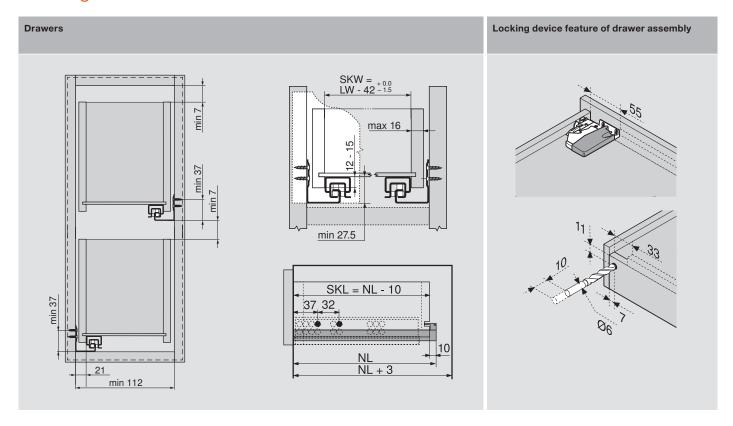

ck heights |                  |                  |
|--------------|------------------|------------------|
|              |                  |                  |
| Height       | TANDEMBOX antaro | TANDEMBOX intivo |
| М            | 84 mm            | 84 mm            |
| В            | 135 mm           | _                |
| С            | 167 mm           | _                |
| D            | 199 mm           | 199 mm           |

## *îblum*

#### **Application Overview**

#### **Product**



## Description

- Stable solution thanks to diagonally offset runners
- Blum ease of use with BLUMOTION soft-close for silent and effortless closing action
- High carrying capacity of 20 kg per base cabinet
- Suitable for cabinet width of 150 mm

### Space requirement



## Order specification







## *îblum*

#### **Application Overview**

#### **Product**



## Description

- Stable solution thanks to diagonally offset
- Blum ease of use with BLUMOTION soft-close for silent and effortless closing action
- High carrying capacity of 20 kg per base cabinet
- Suitable for cabinet width of 200 mm

### Space requirement



## Order specification







#### MOTION TECHNOLOGIES

#### Ablum

#### **Technology that inspires**

Sophisticated, tried-and-tested motion technology supports easy opening and soft-close furniture solutions by Blum. Your customers will enjoy ease of use and quality of motion in their furniture.



#### **BLUMOTION** soft-close

With BLUMOTION soft-close, drawers and pull-outs will close silently and effortlessly; regardless of how much force is used, how heavily l