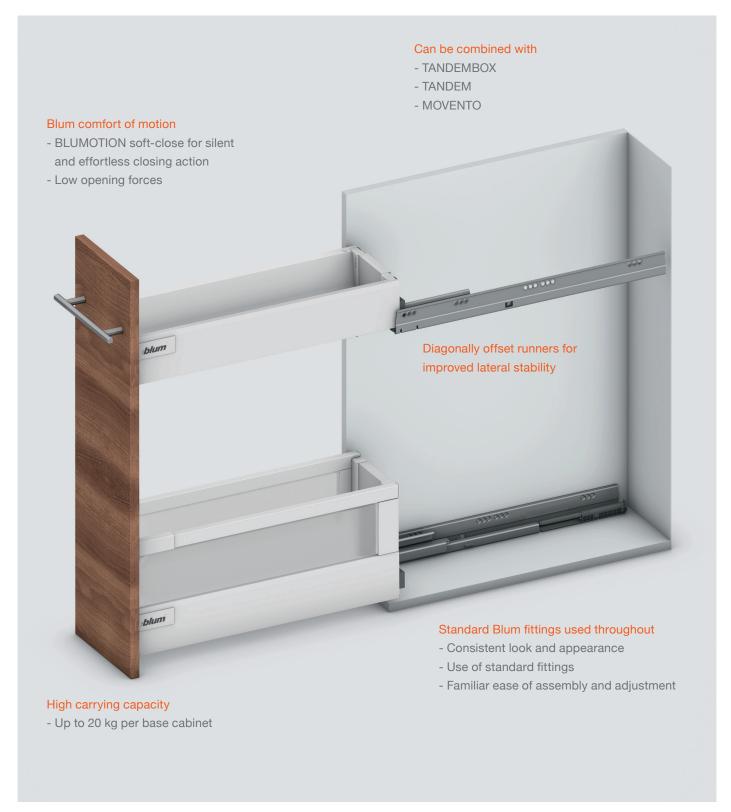

#### **Practical Solution**

Blum's idea for narrow cabinets offers a simple option for making use of even the smallest storage space in the kitchen, without compromising stability and quality of motion. Depending on requirements, this solution can be based on BOX systems or wooden drawers with the appropriate runner systems.

### Description

- Stable solution thanks to diagonally offset runners
- Ease of use with BLUMOTION soft-close for silent and effortless closing action
- High carrying capacity of 20 kg per base cabinet
- Compatible with TANDEMBOX intivo and TANDEMBOX antaro
- Suitable for cabinet width of 200 mm