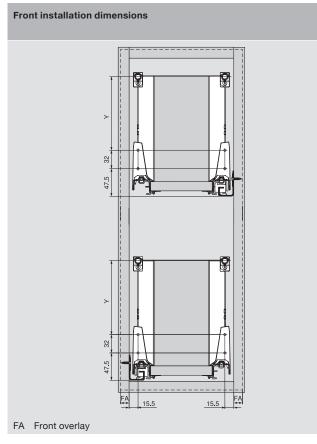

m**

#### **Practical Solution**

Blum's idea for narrow cabinets offers a simple option for making use of even the smallest storage space in the kitchen, without compromising stability and quality of motion. Depending on requirements, this solution can be based on BOX systems or wooden drawers with the appropriate runner systems.



#### **Application Overview**

**TANDEMBOX** 



#### **Product**



### Description

- Stable solution thanks to diagonally offset runners
- Ease of use with BLUMOTION soft-close for silent and effortless closing action
- High carrying capacity of 20 kg per base cabinet
- Compatible with TANDEMBOX intivo and TANDEMBOX antaro
- Suitable for cabinet width of 200 mm

### Space requirement



## Order specification



## **Planning Information**

## *îblum*















| Back heights |                  |                  |
|--------------|------------------|------------------|
|              |                  |                  |
| Height       | TANDEMBOX antaro | TANDEMBOX intivo |
| М            | 84 mm            | 84 mm            |
| В            | 135 mm           | _                |
| С            | 167 mm           | _                |
| D            | 199 mm           | 199 mm           |

## *îblum*

#### **Application Overview**

#### **Product**



## Description

- Stable solution thanks to diagonally offset runners
- Blum ease of use with BLUMOTION soft-close for silent and effortless closing action
- High carrying capacity of 20 kg per base cabinet
- Suitable for cabinet width of 150 mm

### Space requirement



## Order speci