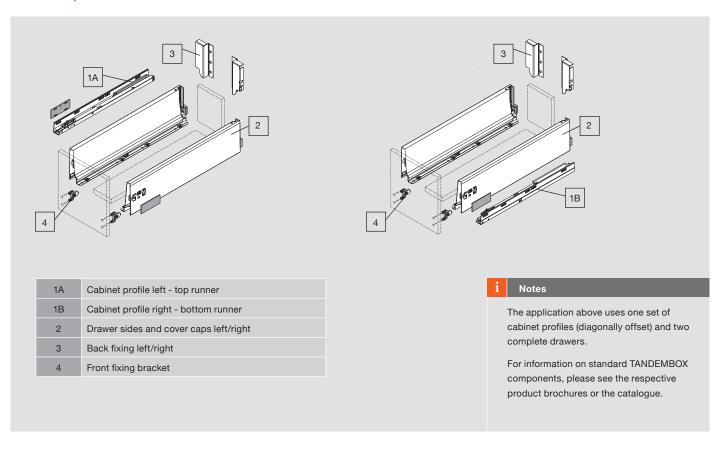

#### **Application Overview**

**TANDEMBOX** 

#### **Product**

### Description

- Stable solution thanks to diagonally offset runners
- Ease of use with BLUMOTION soft-close for silent and effortless closing action
- High carrying capacity of 20 kg per base cabinet
- Compatible with TANDEMBOX intivo and TANDEMBOX antaro
- Suitable for cabinet width of 200 mm