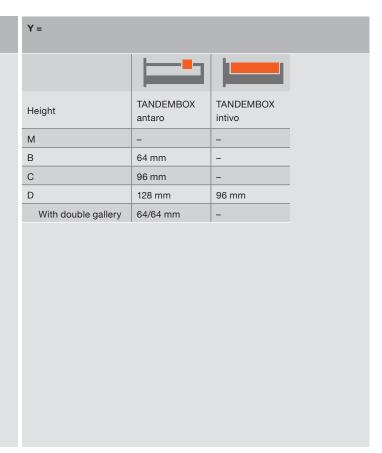

## *îblum*

| Back heights |                  |                  |
|--------------|------------------|------------------|
|              |                  |                  |
| Height       | TANDEMBOX antaro | TANDEMBOX intivo |
| М            | 84 mm            | 84 mm            |
| В            | 135 mm           | _                |
| С            | 167 mm           | _                |
| D            | 199 mm           | 199 mm           |