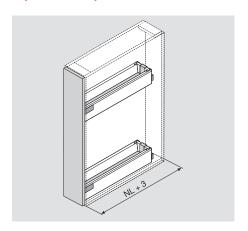

#### **Product concept**

## **Ablum**

#### **Practical Solution**

Blum's idea for narrow cabinets offers a simple option for making use of even the smallest storage space in the kitchen, without compromising stability and quality of motion. Depending on requirements, this solution can be based on BOX systems or wooden drawers with the appropriate runner systems.



#### **Application Overview**

**TANDEMBOX** 



#### **Product**



### Description

- Stable solution thanks to diagonally offset runners
- Ease of use with BLUMOTION soft-close for silent and effortless closing action
- High carrying capacity of 20 kg per base cabinet
- Compatible with TANDEMBOX intivo and TANDEMBOX antaro
- Suitable for cabinet width of 200 mm

### Space requirement



## Order specification



## **Planning Information**

## *îblum*















| Back heights |                  |                  |
|--------------|------------------|------------------|
|              |                  |                  |
| Height       | TANDEMBOX antaro | TANDEMBOX intivo |
| М            | 84 mm            | 84 mm            |
| В            | 135 mm           | _                |
| С            | 167 mm           | _                |
| D            | 199 mm           | 199 mm           |

## *îblum*

#### **Application Overview**

#### **Product**



## Description

- Stable solution thanks to diagonally offset runners
- Blum ease of use with BLUMOTION soft-close for silent and effortless closing action
- High carrying capacity of 20 kg per base cabinet
- Suit