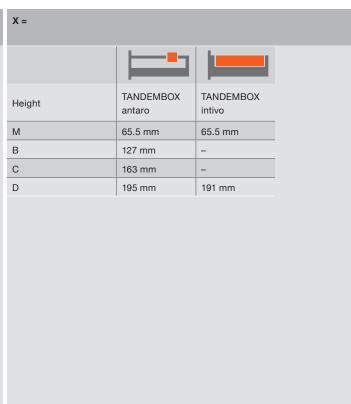

## *îblum*

| Back heights |                  |                  |
|--------------|------------------|------------------|
|              |                  |                  |
| Height       | TANDEMBOX antaro | TANDEMBOX intivo |
| М            | 84 mm            | 84 mm            |
| В            | 135 mm           | _                |
| С            | 167 mm           | _                |
| D            | 199 mm           | 199 mm           |