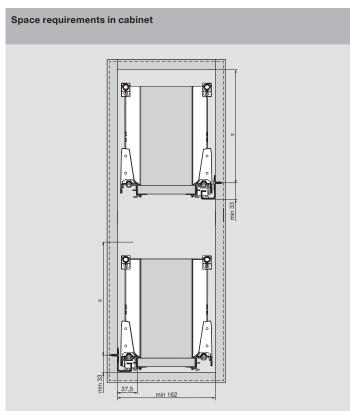

Ablum**

#### **Practical Solution**

Blum's idea for narrow cabinets offers a simple option for making use of even the smallest storage space in the kitchen, without compromising stability and quality of motion. Depending on requirements, this solution can be based on BOX systems or wooden drawers with the appropriate runner systems.



#### **Application Overview**

**TANDEMBOX** 



#### **Product**



### Description

- Stable solution thanks to diagonally offset runners
- Ease of use with BLUMOTION soft-close for silent and effortless closing action
- High carrying capacity of 20 kg per base cabinet
- Compatible with TANDEMBOX intivo and TANDEMBOX antaro
- Suitable for cabinet width of 200 mm

### Space requirement



## Order specification



## **Planning Information**

## *îblum*















| Back heights |                  |                  |
|--------------|------------------|------------------|
|              |                  |                  |
| Height       | TANDEMBOX antaro | TANDEMBOX intivo |
| М            | 84 mm            | 84 mm            |
| В            | 135 mm           | _                |
| С            | 167 mm           | _                |
| D            | 199 mm           | 199 mm           |

## *îblum*

#### **Application Overview**

#### **Product**



## Description

- Stable solution thanks to diagonally offset runners
- Blum ease of use with BLUMOTION soft-close for silent and effortless closing action
- High carrying capacity of 20 kg per base cabinet
- Suitable for cabinet width of 150 mm

### Space requirement



## Order s