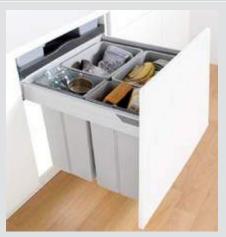

ation**



#### You can relax in your kitchen

SERVO-DRIVE uno has an integrated feature that prevents unintentional opening.
When cleaning the fronts, SERVO-DRIVE can be deactivated via a switched outlet.



#### Safety is assured

The sensitive collision detection feature reacts reliably: The opening sequence is immediately interrupted when an obstruction is detected.





#### You can be sure of the quality

The TÜV-certified drive technology was specially developed for everyday kitchen use. We provide a 5-year Blum warranty on all electrical components.



#### A power cut causes no problems!

If the electrical supply fails, cabinets equipped with SERVO-DRIVE uno can be opened manually at any time.



#### SERVO-DRIVE uno bottom mount



#### Z10NA20KD

#### SERVO-DRIVE uno top mount



| 450mm | Z10T393WK |
|-------|-----------|
| 600mm | Z10T543WK |

#### composed of:

- SERVO-DRIVE drive unit pre-attached to transformer and bracket
- Template for positioning bracket and drive unit
- 2x distance bumpers
- Connecting node
- Drip protection plate
- Installation and operating instructions

#### composed of:

- SERVO-DRIVE drive unit pre-attached to transformer and horizontal bracket
- Template for positioning horizontal bracket and drive unit
- 2x distance bumpers
- Installation and operating instructions

### Space requirements Space requirements Space requirement for all attachment bracket applications Space requirement for all horizontal bracket applications NLNominal runner length NLNominal runner length Υ Min. space requirement Υ Min. space requirement Back Back Y (