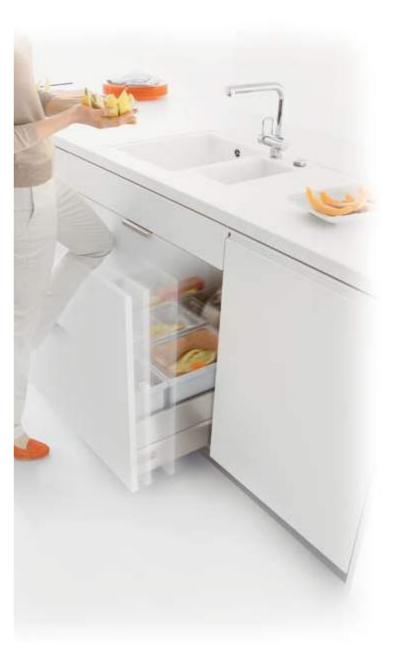

# Simple, practical, inspiring

A light touch is all that's required for opening





### You can rely on SERVO-DRIVE uno...

## in any **situation**



#### You can relax in your kitchen

SERVO-DRIVE uno has an integrated feature that prevents unintentional opening.
When cleaning the fronts, SERVO-DRIVE can be deactivated via a switched outlet.



#### Safety is assured

The sensitive collision detection feature reacts reliably: The opening sequence is immediately interrupted when an obstruction is detected.





#### You can be sure of the quality

The TÜV-certified drive technology was specially developed for everyday kitchen use. We provide a 5-year Blum warranty on all electrical components.



#### A power cut causes no problems!

If the electrical supply fails, cabinets equipped with SERVO-DRIVE uno can be opened manually at any time.



#### SERVO-DRIVE uno bottom mount



#### Z10NA20KD

#### SERVO-DRIVE uno top mount



| 450mm