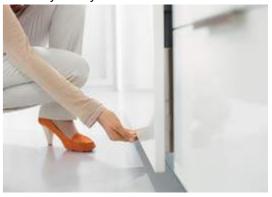

#### You can relax in your kitchen

SERVO-DRIVE uno has an integrated feature that prevents unintentional opening.
When cleaning the fronts, SERVO-DRIVE can be deactivated via a switched outlet.

#### A power cut causes no problems!

If the electrical supply fails, cabinets equipped with SERVO-DRIVE uno can be opened manually at any time.