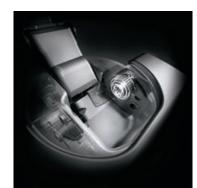

#### BLUMOTION integrated into the hinge boss...

Precise movement like clockwork - the integrated BLUMOTION is a technical masterpiece that fits into the smallest space providing silent and effortless.