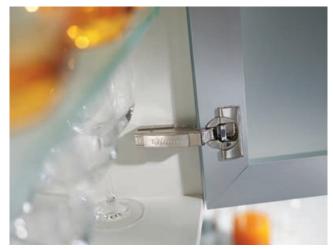

#### **BLUMOTION** deactivation option...

For high quality of motion for small and light doors, the BLUMOTION function on one of the two hinges can be easily deactivated. Simply slide the switch on the hinge boss, then close the door once. Deactivation is now complete.