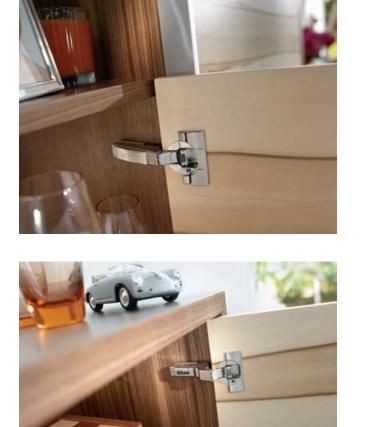

#### Silent and effortless closing...

That's how furniture doors close with BLUMOTION - regardless of the front weight or closing speed. Due to the ideal relationship between the closing mechanism and BLUMOTION, a gentle push is all that's required for closing - even for small and light doors.

#### New pivot points for thicker doors...

With CLIP top BLUMOTION, you can now implement thicker doors up to 24mm - depending on the application. The new pivoting point ensures that during the opening process, the door does not foul on the cabinet face. As a consequence of this ingenious new geometry, it is possible to achieve a smaller door gap. Thicker doors can also be accommodated.