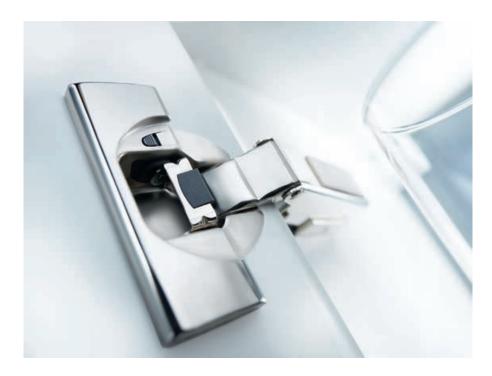

#### BLUMOTION integrated into the hinge boss...

Precise movement like clockwork - the integrated BLUMOTION is a technical masterpiece that fits into the smallest space providing silent and effortless.