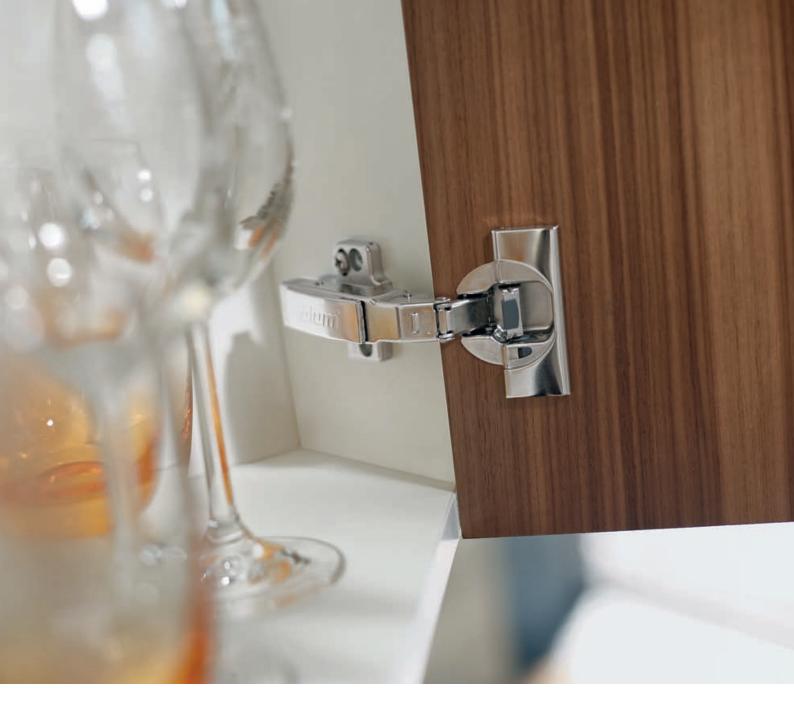

### for every door

The CLIP top BLUMOTION hinge is setting new benchmarks: This sophisticated technology for perfect motion is now integrated into the smallest possible space - directly in the hinge boss. Because of this, CLIP top BLUMOTION opens up so many more design possibilities for doors.

#### BLUMOTION integrated into the hinge boss...

Precise movement like clockwork - the integrated BLUMOTION is a technical masterpiece that fits into the smallest space providing silent and effortless.