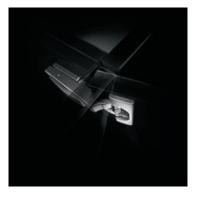

#### New pivot points for thicker doors...

With CLIP top BLUMOTION, you can now implement thicker doors up to 24mm - depending on the application. The new pivoting point ensures that during the opening process, the door does not foul on the cabinet face. As a consequence of this ingenious new geometry, it is possible to achieve a smaller door gap. Thicker doors can also be accommodated.